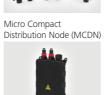

## **HellermannTyton**

This diagram showcases HellermannTyton products and their potential installation locations (numbered 1 to 15) within various configurations. Repeated numbers indicated where products can be used in more than one location. (Refer to pages 10-20 of the Last Mile Brochure for product information)

Customer Connection

Customer Entry Point

Aerial Fibre Node

Fibre Façade Enclosure

Pole/Wall/Façade Mounting Brackets

TobyBox300

Enclosure (MCCE)

6